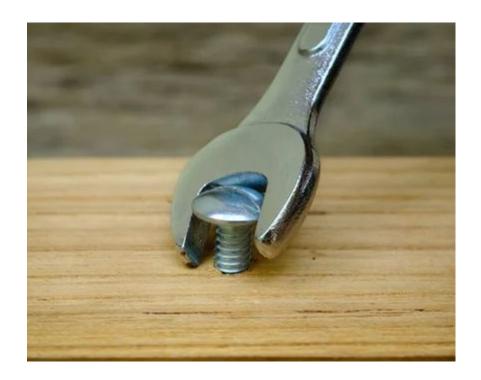

# Systems Thinking

Designing a sustainable
Software-Enabled Solution (SES)
involves making -and remakinga system of interdependent choices.

#### Systems Thinking

The choices we make can be captured as a set of nodes and relationships.

Our path through this system is dynamic.