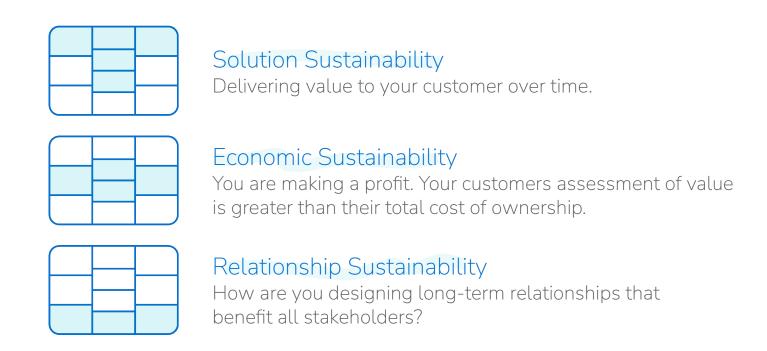

#### Profit Streams are the evolution of value streams

A Profit Stream is a value stream designed to create a sustainable business. This means that a Profit Stream must:

Quantify the **economic value** of the solutions they create...

Be sold through **pricing** and **licensing** choices that...

Ensure the **revenue** generated from these solutions exceed the **costs** required to serve customers...

Profit Stream Design integrates three aspects of sustainability, all of which are interdependent and evolve over time.

RELATIONSHIP SUSTAINABILITY