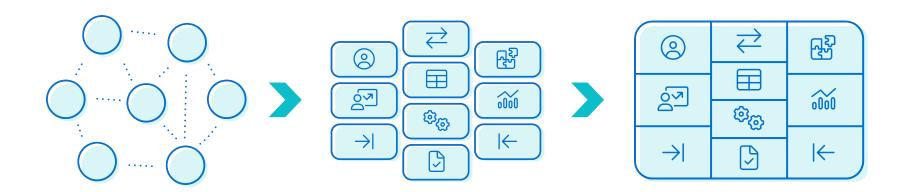

#### Systems Thinking

The choices we make can be captured as a set of nodes and relationships.

Our path through this system is dynamic.

### Who should 'own' the system?

By organizing the elements of our system as a canvas we create a highly compact representation that promotes holistic innovation, collective wisdom, and collaboration.